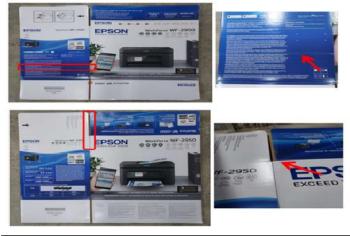

# **INVESTIGATION REPORT**

## I. Background of the Problem :

SCRATCHES AND GLUE STAIN ENCOUNTERED IN ITEM CODE 516512800 (LIGHT FA EUROPE R;B)

## **II. Item Affected :**

Customer : EPSON PRECISION (PHILIPPINES) INC, -IJP

Item Code :516512800

Item Description : LIGHT FA EUROPE R;B

Lot Quantity : 159 PCS

Reject Quantity : 26 PCS (GLUE STAIN 12 PCS)

Date of Occurrence : JUNE 21, 2023

Section Affected : PRODUCTION

#### III. ILLUSTRATION OF THE PROBLEM



#### IV. INVESTIGATION / ANALYSIS

IV.A DIRECT CAUSE:

Why 1: EXCESS GLUE ENCOUNTERED IN ITEM CODE 516512800 (LIGHT FA EUROPE R;B) DURING MASS PRODUCTION IN SEMI AUTO GLUING 3

Why 2: EXCESS GLUE HAPPENED DUE TO WORN-OUT BEARING OF IST GLUING.

Why 3: BECAUSE THE BEARING AT FIRST GLUING IS ALREADY WIGGLED DURING APPLICATION OF GLUE.

V. Immediate Action :

RE-ORIENT THE OPEARTOR REGARDING OF DAILY CHECKING OF PARTS OF THE MACHINE

VI. Corrective Action:

THE ENGINEERING FIX THE 1ST GLUING BEARING